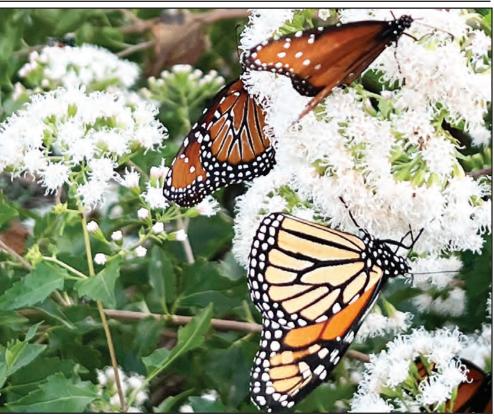

Call 254-933-0120 to reserve your seat by Nov. 10.

Monarchs are making their way through Texas on their southern migration to Mexico. These beautiful butterflies stayed several days at Linda Griffith and Richard Paul Thomas's home on San Juan Rd. in Salado. The migration of Monarch butterflies and plants that attract them will be one of the discussions during the Tonkawa Chapter of the Native Plant Society of Texas meeting 6 p.m. Nov. 7 at Barrow Brewing Co., 108 Royal St. The group will also have native plants ready for you to take home (for a donation to the local chapter) and plant in your landscape. (PHOTO BY TIM FLEISCHER)